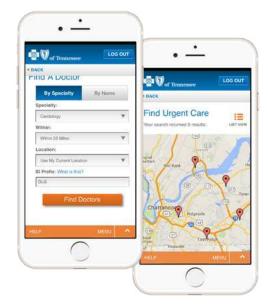

Find a doctor in your plan's network by specialty or name (enter the ID prefix from your Member ID card so the app knows which network doctors to display). Sort results or tap the Map View to see a map. Tap on a doctor to view details, call the office or save to your contacts.

- Search for urgent care facilities using your current location, city or zip code.
  Tap on a listing to find the facility's contact information, view the listing on a map, and call or save as a contact.
- Access balances, claims and health plan details and a mobile version of your Member ID card in My Insurance. You can view current balances, in-network and out-of-network deductibles, how much of your deductible you've met and how much remains on your plan.
- What's New includes messages about the application's latest feature updates and tips on staying healthy.
- Visit My Discounts often to see special BluePerks<sup>™</sup> discounts that help you make healthy lifestyle choices with savings on a variety of health-related products and services.