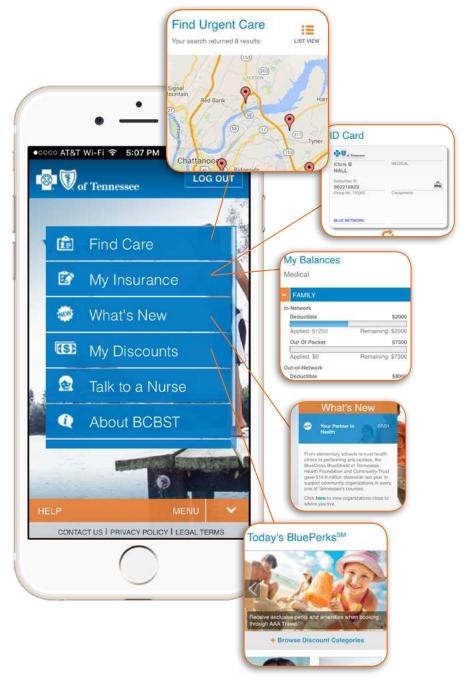

- Search for urgent care facilities using your current location, city or zip code.
  Tap on a listing to find the facility's contact information, view the listing on a map, and call or save as a contact.
- Access balances, claims and health plan details and a mobile version of your Member ID card in My Insurance. You can view current balances, in-network and out-of-network deductibles, how much of your deductible you've met and how much remains on your plan.
- What's New includes messages about the application's latest feature updates and tips on staying healthy.
- Visit My Discounts often to see special BluePerks<sup>™</sup> discounts that help you make healthy lifestyle choices with savings on a variety of health-related products and services.